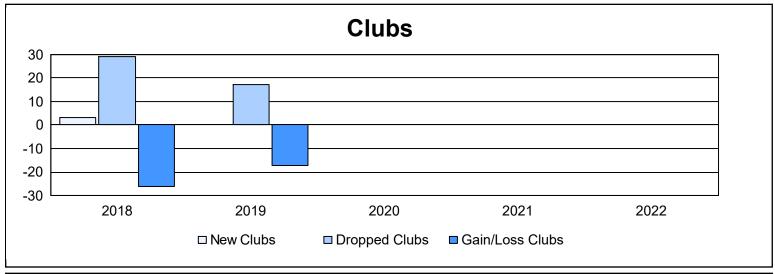

District 383 As of June 2022 Cumulative

| Year      | New<br>Clubs | Dropped<br>Clubs | Gain/<br>Loss<br>Clubs | New<br>Members | Charter<br>Members | Reinstate<br>Members | Transfer<br>Members | Total<br>Member<br>Added | Total<br>Members<br>Dropped | Gain/<br>Loss<br>Members |
|-----------|--------------|------------------|------------------------|----------------|--------------------|----------------------|---------------------|--------------------------|-----------------------------|--------------------------|
| 2017-2018 | 3            | 29               | -26                    | 318            | 284                | 83                   | 23                  | 708                      | 1,806                       | -1,098                   |
| 2018-2019 | 0            | 17               | -17                    | 52             | 22                 | 3                    | 6                   | 83                       | 592                         | -509                     |
| 2019-2020 | 0            | 0                | 0                      | 0              | 14                 | 0                    | 3                   | 17                       | 433                         | -416                     |
| 2020-2021 | 0            | 0                | 0                      | 306            | 37                 | 18                   | 25                  | 386                      | 194                         | 192                      |
| 2021-2022 | 0            | 0                | 0                      | 155            | 15                 | 5                    | 11                  | 186                      | 235                         | -49                      |
| Average   | 1            | 9                | -9                     | 166            | 74                 | 22                   | 14                  | 276                      | 652                         | -376                     |